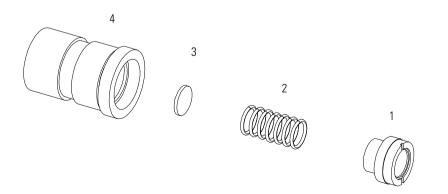

# **Source Lens Assembly**

| Item | Description                                                         | HP Part Number |
|------|---------------------------------------------------------------------|----------------|
|      | Source lens (achromat) assembly includes a filter lever G1315-45001 | G1315-65201    |
| 1    | Lens achromatic                                                     | 1000-0486      |
| 2    | Spring compression                                                  | 1460-2255      |
| 3    | Spectro window                                                      | 79880-28111    |
| 4    | Holder                                                              |                |

## **Source Lens (Achromat) Assembly Parts**